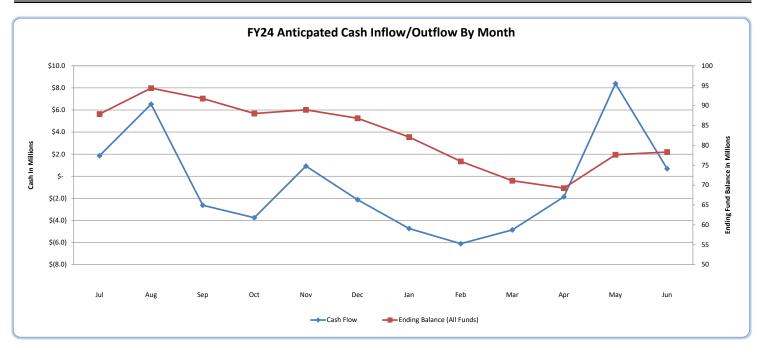

| Operating Cash Ratio (method 1) | 65.62% |
|---------------------------------|--------|
| Operating Cash Ratio (method 2) | 65.44% |

This page left blank intentionally