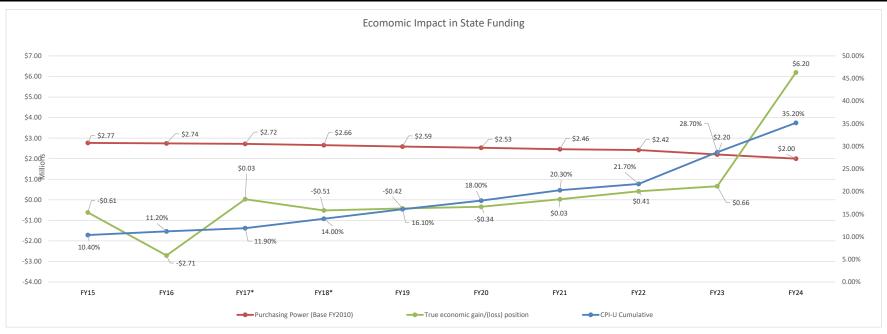

| 37,700    | 107,614   | 107,615    | 107,615       |
| Additional                 | -         | -         | -          | -             | -         | -         | -         | -         | -         | -         |            | -             |
| Total Appropriation        | 3,175,845 | 2,907,739 | 841,645    | 3,603,724     | 3,133,209 | 3,305,730 | 3,458,880 | 3,913,108 | 4,349,615 | 4,872,056 | 10,682,951 | 7,507,106     |
| Annual Increase/(Decrease) | 766,170   | 465,081   | -2,066,094 | 2,762,079     | -470,515  | 172,521   | 153,150   | 454,228   | 436,507   | 522,441   | 5,810,895  |               |
| Annual Percentage Change   | 31.80%    | 19.04%    | -71.06%    | 328.18%       | -13.06%   | 5.51%     | 4.63%     | 13.13%    | 11.15%    | 12.01%    | 119.27%    |               |



| CPI-U (Dec-Dec)                      | Base Yr   | 1.50%        | 0.80%        | 0.70%        | 2.10%        | 2.10%        | 1.90%        | 2.30%        | 1.40%        | 7.00%        | 6.50%        |
|--------------------------------------|-----------|--------------|--------------|--------------|--------------|--------------|--------------|--------------|--------------|--------------|--------------|
| CPI-U Cumulative                     |           | 10.40%       | 11.20%       | 11.90%       | 14.00%       | 16.10%       | 18.00%       | 20.30%       | 21.70%       | 28.70%       | 35.20%       |
| Purchasing Power (Base FY2010)       | 3,175,845 | \$ 2,768,727 | \$ 2,744,006 | \$ 2,722,376 | \$ 2,657,484 | \$ 2,592,592 | \$ 2,533,880 | \$ 2,462,807 | \$ 2,419,546 | \$ 2,203,239 | \