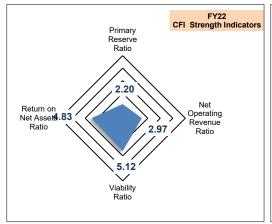

-    | 1    | 6.99 | 6.26 | 5.78 | 5.09 | 5.43 | -    | -    | -    | -    | -    | -    | -    | 5.09 | 5.69 | 5.98 |
| Direct resources to allow transformation   | 3 to 4  | -    | -    | -    | -    | -    | -    | -    | -    | -    | -    | -    | 3.83 | 3.69 | 4.09 | 4.57 | -    | -    | -    |
| Re-engineer the institution                | 1 to 2  | -    | -    |      | ı    | -    | -    | ı    |      | 2.39 | 2.57 | 1.86 | -    | -    | -    | 1    | ı    | ı    | -    |
| Assess viability to survive                | -1 to 0 | -    |      | -    | -    | -    | -    | -    |      | -    | -    | -    | -    | -    | -    | -    | 1    | 1    | -    |

HLC Ratio removing GASB 68 and GASB 75 (FY18==>>) 6.95 7.26 7.23 6.99 6.26 5.78 5.09 5.43 5.50 6.25 4.92 4.74 4.56 4.37 4.24 4.34







# McHenry County College Composite Financial Index Results





# Departmental Budget Listing &

# Income Statement Account Listing

This page left blank intentionally

# Department Listing

| Fund Fund Title              |                           |                          |                           |               |
|------------------------------|---------------------------|--------------------------|---------------------------|---------------|
| Department Code              | Department Name           | Supervisor               | Dean/Director             | VP/Exec       |
| 01 Education                 |                           |                          |                           |               |
| 01-0000-000000-XXXXXXXXXXXX  | General                   | Robert M Tenut