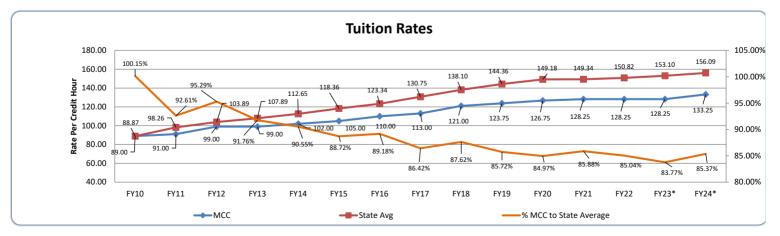

94.00  | 104.00 | 110.00 | 114.00 | 118.00 | 121.00 | 128.00 | 128.00 | 143.00 | 148.00 | 148.00 | 148.00 | 148.00 | 148.00 | 148.00 |
| 537   | Richland Community College         | 83.00  | 89.00  | 96.00  | 101.00 | 107.00 | 114.00 | 114.00 | 129.00 | 133.00 | 147.00 | 153.00 | 153.00 | 153.00 | 153.00 | 153.00 |
| 539   | John Wood Community College        | 107.00 | 127.00 | 130.00 | 133.00 | 133.00 | 142.00 | 142.00 | 157.00 | 160.00 | 163.00 | 163.00 | 163.00 | 163.00 | 170.00 | 170.00 |
| 540   | Heartland Community College        | 95.00  | 115.00 | 131.00 | 136.00 | 139.00 | 139.00 | 142.00 | 144.00 | 148.00 | 153.00 | 158.00 | 163.00 | 169.00 | 172.00 | 180.00 |

State Average 88.87 98.26 103.89 107.89 112.65 118.36 123.34 130.75 138.10 144.36 149.18 149.34 150.82 153.10 156.09



 $<sup>\</sup>hbox{*\it numbers have not been officially verified for all colleges or ICCB as of this printing}$ 

# HISTORY OF TUITION AND FEE RATES FY2001 thru FY2024

| Fiscal |         |            |        |          |
|--------|---------|------------|--------|----------|
| Year   | Tuition | Technology | Total  | % Change |
| 2001   | 46.00   | 5.00       | 51.00  | 8.5%     |
| 2002   | 46.00   | 5.00       | 51.00  | 0.0%     |
| 2003   | 49.00   | 8.00       | 57.00  | 11.8%    |
| 2004   | 53.00   | 9.00       | 62.00  | 8.8%     |
| 2005   | 58.00   | 9.00       | 67.00  | 8.1%     |
| 2006   | 63.00   | 9.00       | 72.00  | 7.5%     |
| 2007   | 68.00   | 9.00       | 77.00  | 6.9%     |
| 2008   | 73.00   | 9.00       | 82.00  | 6.5%     |
| 2009   | 77.00   | 9.00       |