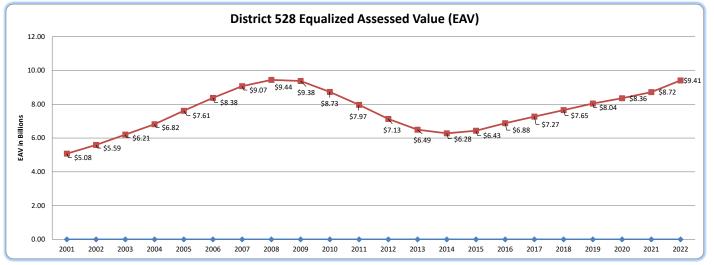

37 | 3,502,321 | 7,651,191,068 | 5.25%    | 1.9%  | 381,403,569   | 35,143,002       | 0.3%             |
| 2019 | 7,697,854,815 | 296,986,460 | 42,387,485 | 3,954,116 | 8,041,182,876 | 5.10%    | 2.3%  | 389,991,808   | 37,314,715       | 0.3%             |
| 2020 | 8,006,641,165 | 303,058,698 | 42,829,953 | 3,954,116 | 8,356,483,932 | 3.92%    | 1.4%  | 315,301,056   | 46,252,685       | 0.4%             |
| 2021 | 8,361,594,529 | 312,098,931 | 42,796,269 | 4,369,712 | 8,720,859,441 | 4.36%    | 7.0%  | 364,375,509   | 59,634,402       | 0.5%             |
| 2022 | 9,021,592,840 | 340,703,877 | 42,796,269 | 4,369,712 | 9,409,462,698 | 7.90%    | 6.5%  | 688,603,257   | 86,588,905       | 0.8%             |

The Property Tax Extension Limitation Act was effective with the 1991 Tax Levy.



\*Estimated

#### TAX RATE HISTORY

|                 |                  | 0 4 1                         |               | Liability,                    | Social Security<br>and | D 1 1                | D: 37 A.F             |                  |
|-----------------|------------------|-------------------------------|---------------|-------------------------------|------------------------|----------------------|-----------------------|------------------|
| Year of         | Education        | Operations and<br>Maintenance | Audit         | Protection, and<br>Settlement | and<br>Medicare        | Bond and<br>Interest | Prior Year Adj<br>and |                  |
| Year of<br>Levy | Fund             | Fund                          | Audit<br>Fund | Fund                          | Fund