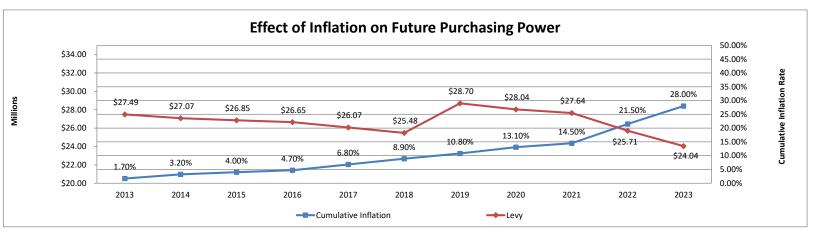

----------|---------------------------|-----------------------|
| Purchasing Power Effect* | 2012          | 2013       | 2014       | 2015       | 2016       | 2017        | 2018           | 2019       | 2020       | 2021       | 2022       | 2023       | Effect                    | Est 2023              |
| Rate of Inflation        | 3.00%         | 1.70%      | 1.50%      | 0.80%      | 0.70%      | 2.10%       | 2.10%          | 1.90%      | 2.30%      | 1.40%      | 7.00%      | 6.50%      | 28.00%                    | 2.52%                 |
| Extended Tax Levy        | 27,966,944    | 27,491,506 | 27,072,002 | 26,848,266 | 26,652,497 | 26,065,192  | 25,477,886     | 28,697,502 | 28,037,459 | 27,644,935 | 25,709,790 | 24,038,653 | (5,481,521)               | 22,485,423            |



What this chart shows is the decline in the value of a dollar when adjusted for inflation. In this case, \$1.00 in 2012 would be worth \$0.2800 cents less in 2022 or \$0.72 cents. The 2.52% is the average Dec to Dec CPI-U change since 2000\*\* and was used as the estimated rate of inflation in the outlying years.

The cumulative rate of inflation is estimated at 28% in eight years which reduces the 2012 purchasing power by \$5,481,521 (excludes new property growth).

\*What this means is that \$27,966,944 in 2012 dollars will be worth (i.e. the value in terms of inflation adjusted figures) is worth \$22,485,423, as a result of inflation

\*\*Source: Bureau of Labor Statistics

(1) Assumes a no levy increase for tax year 2021

|                            |           |           |