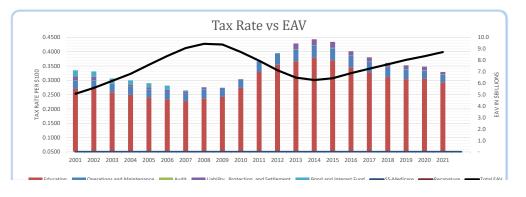

0351                        | 0.0010        | 0.0131                        | 0.0049                 | -                    |                       | 0.3655           |
| 2019            | 0.3043           | 0.0343                        | 0.0009        | 0.0128                        | 0.0047                 | -                    |                       | 0.3570           |
| 2020            | 0.3059           | 0.0282                        | 0.0009        | 0.0083                        | 0.0001                 | -                    |                       | 0.3434           |
| 2021            | 0.2932           | 0.0270                        | 0.0086        | 0.0079                        | 0.0001                 | -                    | 0.0012                | 0.3380           |



# Consumer Price Index - Urban CPI-U FROM JAN 2000 THROUGH AUG 2023

|      | Jan    | Feb    | Mar    | Apr    | May    | Jun    | Jul    | Aug    | Sep    | Oct    | Nov    | Dec    | Dec to Dec |
|------|--------|--------|--------|--------|--------|--------|--------|--------|--------|--------|--------|--------|------------|
| 2000 | 168.80 | 169.80 | 171.20 | 171.30 | 171.50 | 172.40 | 172.80 | 172.80 | 173.70 | 174.00 | 174.10 | 174.00 | 3.4%       |
| 2001 | 175.10 | 175.80 | 176.20 | 176.90 | 177.70 | 178.00 | 177.50 | 177.50 | 178.30 | 177.70 | 177.40 | 176.70 | 1.6%       |
| 2002 | 177.10 | 177.80 | 178.80 | 179.80 | 179.80 | 179.90 | 180.10 | 180.70 | 181.00 | 181.30 | 181.30 | 180.90 | 2.4%       |
| 2003 | 181.70 | 183.10 | 184.20 | 183.80 | 183.50 | 183.70 | 183.90 | 184.60