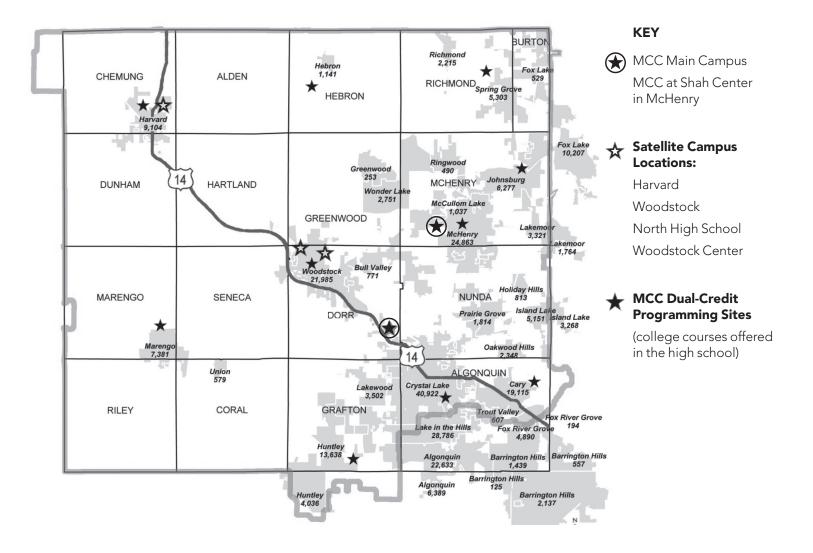

# McHenry County College Community College District 528 Map

Community College District 528 is one of 39 community college districts in the Illinois Community College System. It incorporates the following rural and suburban municipalities:

- Alden
- Cary
- Crystal Lake
- Fox River Grove
- Harvard

- Hebron
- Huntley
- Johnsburg
- Marengo
- McHenry

- Oakwood Hills
- Richmond
- Ringwood
- Solon Mills
- Spring Grove
- Union
- Wonder Lake
- Woodstock

In addition to these municipalities, some addresses within Algonquin, Barrington, Garden Prairie, Hampshire, Huntley, Island Lake, Lake in the Hills and Lakemoor are also District residents. Lake and Kane County residents are out of district with some exceptions in Cary and Huntley. Visit www.mchenry.edu/residency for details.

#### **OUR DISTRICT 528**

- Covers 600 square miles
- 97% of the district is in McHenry County
- Includes small parts of Boone, Kane and Lake Counties
- Serves nine public high school districts, one private high school and multiple home schools