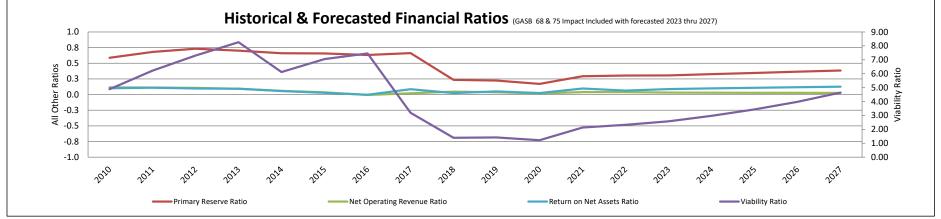

| -    | -    | -    | -    | 5.09 | 5.69 | 5.98 |
| Direct resources to allow transformation   | 3 to 4  | -    | -    | -    | -    | -    | -    | -    | -    | -    | -    | -    | 3.83 | 3.69 | 4.09 | 4.57 | -    | -    | -    |
| Re-engineer the institution                | 1 to 2  | -    | -    |      | ı    | -    | -    | ı    |      | 2.39 | 2.57 | 1.86 | -    | -    | -    | 1    | ı    | ı    | -    |
| Assess viability to survive                | -1 to 0 | -    |      | -    | -    | -    | -    | -    |      | -    | -    | -    | -    | -    | -    | -    | 1    | 1    | -    |

HLC Ratio removing GASB 68 and GASB 75 (FY18==>>) 6.95 7.26 7.23 6.99 6.26 5.78 5.09 5.43 5.50 6.25 4.92 4.74 4.56 4.37 4.24 4.34







# McHenry County College Composite Financial Index Results





# Departmental Budget Listing &

# Income Statement Account Listing

This page left blank intentionally

# Department Listing

| Fund Fund Title              |                           |                          |                           |               |
|------------------------------|---------------------------|--------------------------|---------------------------|---------------|
| Department Code              | Department Name           | Supervisor               | Dean/Director             | VP/Exec       |
| 01 Education                 |                           |                          |                           |               |
| 01-0000-000000-XXXXXXXXXXXX  | General                   | Robert M Tenuta          | Robert M Tenuta           | Tenuta        |
| 01-0000-1