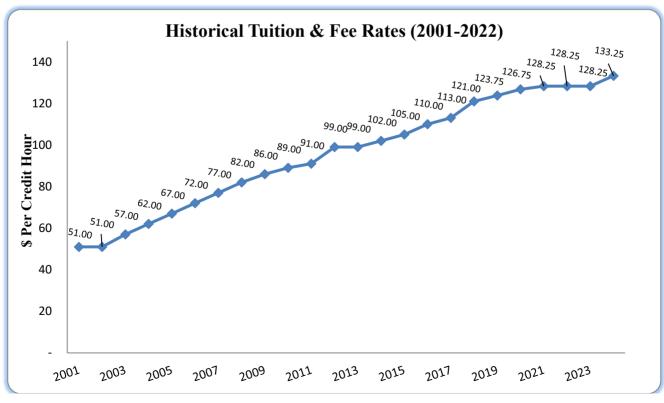

82.00   | 9.00       | 91.00  | 2.2%     |
| 2012   | 90.00   | 9.00       | 99.00  | 8.8%     |
| 2013   | 90.00   | 9.00       | 99.00  | 0.0%     |
| 2014   | 93.00   | 9.00       | 102.00 | 3.0%     |
| 2015   | 96.00   | 9.00       | 105.00 | 2.9%     |
| 2016   | 101.00  | 9.00       | 110.00 | 4.8%     |
| 2017   | 104.00  | 9.00       | 113.00 | 2.7%     |
| 2018   | 104.00  | 17.00      | 121.00 | 7.1%     |
| 2019   | 107.00  | 16.75      | 123.75 | 2.3%     |
| 2020   | 110.00  | 16.75      | 126.75 | 2.4%     |
| 2021   | 111.50  | 16.75      | 128.25 | 1.2%     |
| 2022   | 111.50  | 16.75      | 128.25 | 0.0%     |
| 2023   | 111.50  | 16.75      | 128.25 | 0.0%     |
| 2024   | 116.50  | 16.75      | 133.25 | 3.9%     |
|        |         |            |        |          |



#### ENROLLMENT HISTORY vs. McHENRY COUNTY UNEMPLOYMENT RATE FY2000 thru FY2023\*

|        |   |         |         | Summe     | er    | Fall      |       | Spring    | 3     |                 |
|--------|---|---------|---------|-----------|-------|-----------|-------|-----------|-------|-----------------|
| Fiscal |   | Credit  | Percent | Enrollm   | ent   | Enrollm   | ent   | Enrollm   | ent   |                 |
| Year   |   | Hours** | Change  | Headcount | FTE   | Headcount | FTE   | Headcount | FTE   | Unemployment*** |
| 2000   |   | 100,033 | 21.9%   | 3,394     | 797   | 6,393     | 2,975 | 6,547     | 2,897 | 3.6%            |
| 2001   |   | 102,502 | 2.5%    | 3,538     | 805   | 6,816     | 3,063 | 6,778     | 2,965 | 4.7%            |
| 2002   |   | 108,926 | 6.3%    | 3,