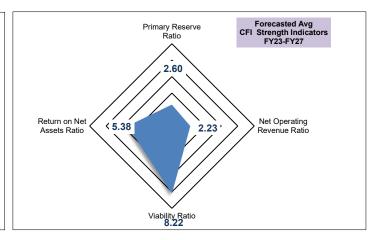

| 1    | 6.99 | 6.26 | 5.78 | 5.09 | 5.43 | -    | -    | -    | -    | -    | -    | -    | 5.09 | 5.69 | 5.98 |
| Direct resources to allow transformation   | 3 to 4  | -    | -    | -    | -    | -    | -    | -    | -    | -    | -    | -    | 3.83 | 3.69 | 4.09 | 4.57 | -    | -    | -    |
| Re-engineer the institution                | 1 to 2  | -    | -    |      | ı    | -    | -    | ı    |      | 2.39 | 2.57 | 1.86 | -    | -    | -    | 1    | ı    | ı    | -    |
| Assess viability to survive                | -1 to 0 | -    |      | -    | -    | -    | -    | -    |      | -    | -    | -    | -    | -    | -    | -    | 1    | 1    | -    |

HLC Ratio removing GASB 68 and GASB 75 (FY18==>>) 6.95 7.26 7.23 6.99 6.26 5.78 5.09 5.43 5.50 6.25 4.92 4.74 4.56 4.37 4.24 4.34







# McHenry County College Composite Financial Index Results





# Departmental Budget Listing &

# Income Statement Account Listing

This page left blank intentionally

# Department Listing

| Fund Fund Title              |                           |                          |                           |               |
|------------------------------|---------------------------|--------------------------|---------------------------|---------------|
| Department Code              | Department Name           | Supervisor               | Dean/Director             | VP/Exec       |
| 01 Education                 |                           |                          |                           |               |
| 01-0000-000000-XXXXXXXXXXXX  | General                   | Robert M Tenuta