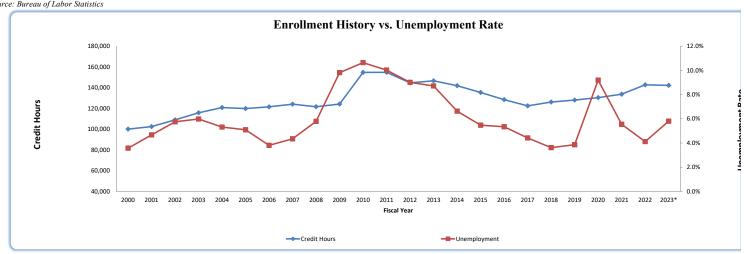

| 3,543 | 4.4%            |
| 2018   |   | 126,130 | 3.0%    | 2,829     | 825   | 7,160     | 3,860 | 7,240     | 3,724 | 3.6%            |
| 2019   |   | 128,048 | 1.5%    | 2,998     | 879   | 7,283     | 3,877 | 7,306     | 3,780 | 3.9%            |
| 2020   |   | 130,345 | 1.8%    | 2,640     | 800   | 7,608     | 3,959 | 7,943     | 3,931 | 9.2%            |
| 2021   |   | 133,651 | 2.5%    | 2,968     | 863   | 8,018     | 4,079 | 8,186     | 3,968 | 5.5%            |
| 2022   |   | 142,695 | 6.8%    | 3,188     | 962   | 9,046     | 4,350 | 9,053     | 4,012 | 4.1%            |
| 2023*  | * | 142,150 | -0.4%   | 2,946     | 990   | 7,776     | 4,334 | 7,875     | 4,174 | 5.8% *          |

<sup>\*</sup> Forecasted Estimate

<sup>\*\*\*</sup> Source: Bureau of Labor Statistics



<sup>\*\*</sup> Source A1 Report from Institutional Research

## Historial Tuition & Fee Rate, Credit Hours, And Elasticity of Demand FY2001 thru FY2023\*

| Fiscal |              |       |                       |    |                  |              |            |
|--------|--------------|-------|-----------------------|----|------------------|--------------|------------|
| Year   | Tuition      | Techi | nology/Infrastructure | Tu | ition & Fee Rate | Credit Hours | $E_d$      |
| 1998   | \$<br>40.00  | \$    | -                     | \$ | 40.00            | 80,486       |            |
| 1999   | \$<br>42.00  | \$    | 3.00                  | \$ | 45.00            | 82,091       | 0.16 = RI  |
| 2000   | \$<br>44.00  | \$    | 3.00                  | \$ | 47.00            | 100,033