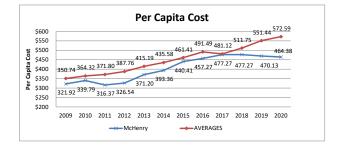

| 25                 |
| 540        | Heartland                  | 373.75           | 428.89           | 428.99           | 471.82           | 502.60              | 539.00           | 543.00           | 512.00           | 568.02           | 491.00           | 596.00           | 635.00               | 669.00           |            | 26                 |
|            | AVERAGES                   | 350.74           | 364.32           | 371.80           | 387.76           | 415.19              | 435.58           | 461.41           | 491.49           | 481.12           | 511.75           | 551.44           | 572.59               | 735.60           | 478.94     | 39                 |

SOURCE OF DATA: a) Certificate of Chargeback Reimbursement b) as certified by the President and CFO



The per capita cost shows the operating efficiency of the College' performance by looking at total operating expense and credit hours generated. The resulting number shows the operating cost of providing one credit hour of instruction.

MCC's cost per credit hour per student is consistently in the lower half of all colleges. For FY2021 MCC had the lowest per captia in the State

#### Student Portion Limited by State Statute

\$ 159.68 33% For Students is higher than the FY24 Tuition& Fees of \$133.25

<sup>\*</sup>Statewide/individual data not available for this year at the time of printing

## McHenry County College Community College District Number 528



## HISTORY OF ASSESSED VALUATION BY COUNTY FY2001 thru FY2022\*

|      | McHenry       | Kane        | Lake       | Boone     |