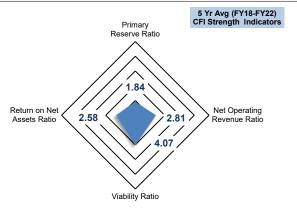

| 1    | 6.99 | 6.26 | 5.78 | 5.09 | 5.43 | -    | -    | -    | -    | -    | -    | -    | 5.09 | 5.69 | 5.98 |
| Direct resources to allow transformation   | 3 to 4  | -    | -    | -    | -    | -    | -    | -    | -    | -    | -    | -    | 3.83 | 3.69 | 4.09 | 4.57 | -    | -    | -    |
| Re-engineer the institution                | 1 to 2  | -    | -    |      | ı    | -    | -    | ı    |      | 2.39 | 2.57 | 1.86 | -    | -    | -    | 1    | ı    | ı    | -    |
| Assess viability to survive                | -1 to 0 | -    |      | -    | -    | -    | -    | -    |      | -    | -    | -    | -    | -    | -    | -    | 1    | 1    | -    |

HLC Ratio removing GASB 68 and GASB 75 (FY18==>>) 6.95 7.26 7.23 6.99 6.26 5.78 5.09 5.43 5.50 6.25 4.92 4.74 4.56 4.37 4.24 4.34







# McHenry County College Composite Financial Index Results





# Departmental Budget Listing &

# Income Statement Account Listing

This page left blank intentionally

# Department Listing

| Fund Fund Title              |                           |                          |                           |               |
|------------------------------|---------------------------|--------------------------|---------------------------|---------------|
| Department Code              | Department Name           | Supervisor               | Dean/Director             | VP/Exec       |
| 01 Education                 |                           |                          |                           |               |
| 01-0000-000000-XXXXXXXXXXXX  | General                   | Robert M Tenuta