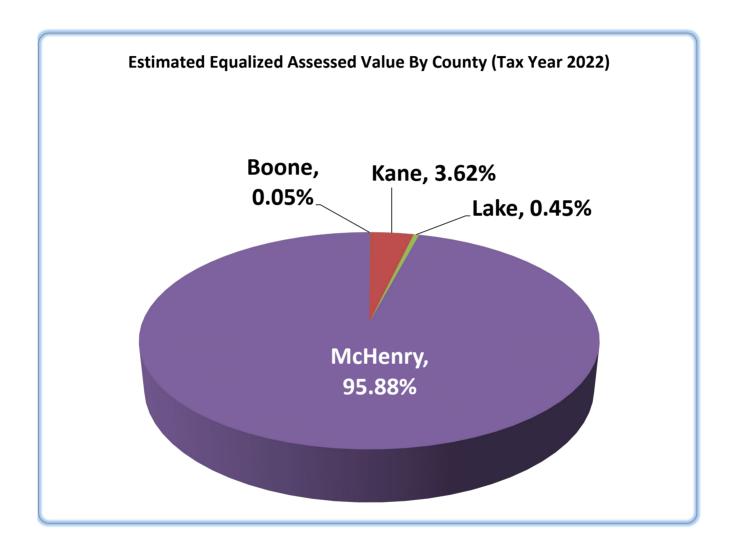

#### **OUR DISTRICT 528**

- Covers 600 square miles
- 97% of the district is in McHenry County
- Includes small parts of Boone, Kane and Lake Counties
- Serves nine public high school districts, one private high school and multiple home schools