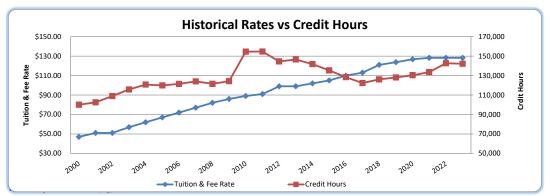

128,393      | -1.08 = RE |
| 2017   | \$<br>104.00 | \$    | 9.00                  | \$ | 113.00           | 122,406      | -1.71 = RE |
| 2018   | \$<br>104.00 | \$    | 17.00                 | \$ | 121.00           | 126,130      | 0.43 = RI  |
| 2019   | \$<br>107.00 | \$    | 16.75                 | \$ | 123.75           | 128,048      | 0.67 = RI  |
| 2020   | \$<br>110.00 | \$    | 16.75                 | \$ | 126.75           | 130,345      | 0.74 = RI  |
| 2021   | \$<br>111.50 | \$    | 16.75                 | \$ | 128.25           | 133,651      | 2.14 = RI  |
| 2022   | \$<br>111.50 | \$    | 16.75                 | \$ | 128.25           | 142,695      | 0.00 = RI  |
| 2023*  | \$<br>111.50 | \$    | 16.75                 | \$ | 128.25           | 142,150      | 0.00 = RI  |



Relatively inelastic (RI): when the percentage change in quantity demanded is less than the percentage change in price (so that  $E_d > -1$ );

Unit elasticity demand (UE): when the percentage change in quantity demanded is equal to the percentage change in price (so that  $E_d = -1$ );

Relatively elastic (RE): when the percentage change in quantity demanded is greater than the percentage change in price (so that  $E_d < -1$ )

<sup>\*</sup>Enrollment Credit Hours Forecasted

Illinois Community College Board
Table IV-8
PER CAPITA COSTS, CHARGEBACK RATES, AND STUDENT TUITION AND
FEE RATES AT ILLINOIS PUBLIC COMMUNITY COLLEGE DISTRICTS

|            |                            |                  |                  |                  |                  | Fisca               | ll Year