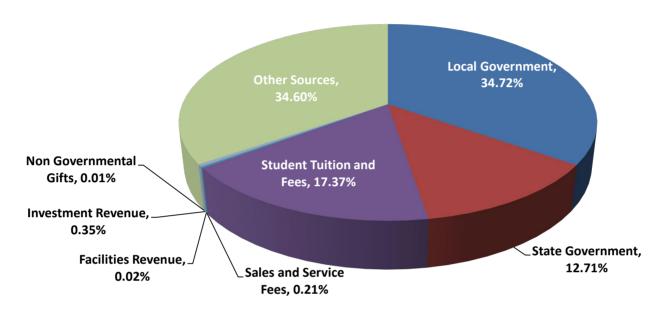

# Combined Budget For Operating Funds Education Fund 01 and Operations Maintenance Fund 02

**FY24** Budgeted Operating Revenue By Source

**FY24 Budgeted Operating Expenditure By Group** 

## FY24 Combined Budget Summary of All Funds

| Object Group                  | FY23 Budget   | FY24 Budget   | \$ Change     | %Change |
|-------------------------------|---------------|---------------|---------------|---------|
| Beginning Fund Balance        | \$79,240,141  | \$85,998,473  |               |         |
| Revenue                       |               |               |               |         |
| Local Government              | \$29,739,823  | \$29,478,154  | (\$261,669)   | -0.9%   |
| State Government              | \$26,173,775  | \$35,802,334  | \$9,628,559   | 36.8%   |
| Federal Government            | \$10,723,624  | \$8,649,182   | (\$2,074,442) | -19.3%  |
| Student Tuition and Fees      | \$14,968,405  | \$16,007,091  | \$1,038,686   | 6.9%    |
| Sales and Service Fees        | \$3,220,500   | \$3,490,712   | \$270,212     | 8.4%    |
| Facilities Revenue            | \$53,966      | \$43,966      | (\$10,000)    | -18.5%  |
| Investment Revenue            | \$337,315     | \$460,368     | \$123,053     | 36.5%   |
| Non Governmental Gifts        | \$2,713,000   | \$4,918,000   | \$2,205,000   | 81.3%   |
| Other Sources                 | \$33,780,974  | \$36,114,198  | \$2,333,224   | 6.9%    |
| Sum of all Revenue            | \$121,711,382 | \$134,964,005 | \$13,252,623  | 10.9%   |
| Expense                       |               |               |               |         |
| Salaries                      | \$31,793,914  | \$33,078,226  | \$1,284,312   | 4.0%    |
| Employee Benefits             | \$36,872,821  | \$37,607,373  | \$734,552     | 2.0%    |
| Contractual Services          | \$6,303,256   | \$6,520,870   | \$217,614     | 3.5%    |
| Supplies                      | \$4,993,490   | \$6,948,350   | \$1,954,860   | 39.1%   |
| Travel                        | \$529,181     | \$631,131     | \$101,950     | 19.3%   |
| Fixed Charges                 | \$2,340,091   | \$2,451,012   | \$110,921     | 4.7%    |
| Utilities                     | \$1,221,758   | \$1,198,863   | (\$22,895)    | -1.9%   |
| Capital Outlay                | \$34,949,204  | \$43,361,140  | \$8,411,936   | 24.1%   |
| Other                         | \$12,063,817  | \$10,742,698  | (\$1,321,119) | -11.0%  |
| Sum of all Expense            | \$131,067,533 | \$142,539,663 | \$11,472,130  | 8.8%    |
| Contingency                   |               |               |               |         |
| Contingency                   | \$100,000     | \$100,000     | \$0           | 0.0%    |
| Sum of all Contingency        | \$100,000     | \$100,000     | \$0           | 0.0%    |
| Net Transfer                  |               |               |               |         |
| Interfund Transfer Out        | \$1,530,279   | \$2,110,717   | \$580,438     | 37.9%   |
| Interfund Transfer In         | \$1,530,279   | \$2,110,717   | \$580,438     | 37.9%   |
| Sum of all Net Transfers      | \$0           | \$0           | N/A           | N/A     |
| Surplus/(Deficit)             | (\$9,456,151) | (\$7,675,658) | \$1,780,493   | -18.8%  |
| Estimated Ending Fund Balance | \$69,783,990  | \$78,322,815  | \$8,538,825   | 12.2%   |