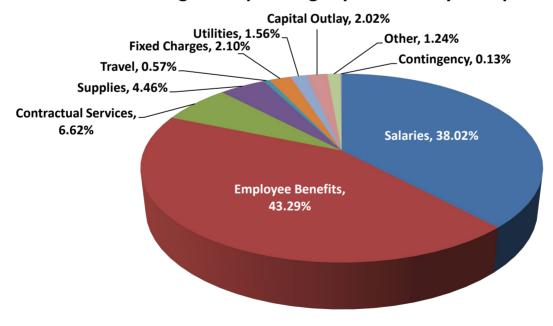

# Combined Budget For Operating Funds Education Fund 01 and Operations Maintenance Fund 02

**FY24** Budgeted Operating Revenue By Source

**FY24 Budgeted Operating Expenditure By Group** 

#### FY24 Operating Funds (01 and 02) Summary By Object

| Object Group                  | FY23 Budget  | FY24 Budget  | \$ Change   | % Change |
|-------------------------------|--------------|--------------|-------------|----------|
| Beginning Fund Balance        | \$30,873,031 | \$31,349,637 |             |          |
| Revenue                       |              |              |             |          |
| Local Government              | \$28,962,379 | \$28,700,710 | (\$261,669) | -0.9%    |
| State Government              | \$4,872,056  | \$10,509,134 | \$5,637,078 | 115.7%   |
| Federal Government            | \$0          |              |             |          |
| Student Tuition and Fees      | \$13,350,427 | \$14,360,846 | \$1,010,419 | 7.6%     |
| Sales and Service Fees        | \$164,000    | \$175,000    | \$11,000    | 6.7%     |
| Facilities Revenue            | \$18,966     | \$18,966     | \$0         | 0.0%     |
| Investment Revenue            | \$243,071    | \$289,062    | \$45,991    | 18.9%    |
| Non Governmental Gifts        | \$11,000     | \$11,000     | \$0         | 0.0%     |
| Other Sources                 | \$28,606,848 | \$28,604,798 | (\$2,050)   | 0.0%     |
| Sum of all Revenue            | \$76,228,747 | \$82,669,516 | \$6,440,769 | 8.4%     |
| Expense                       |              |              |             |          |
| Salaries                      | \$28,170,285 | \$29,279,648 | \$1,109,363 | 3.9%     |
| Employee Benefits             | \$32,549,507 | \$33,337,800 | \$788,293   | 2.4%     |
| Contractual Services          | \$4,823,014  | \$5,095,087  | \$272,073   | 5.6%     |
| Supplies                      | \$3,306,239  | \$3,432,994  | \$126,755   | 3.8%     |
| Travel                        | \$333,632    | \$435,481    | \$101,849   | 30.5%    |
| Fixed Charges                 | \$1,591,347  | \$1,619,785  | \$28,438    | 1.8%     |
| Utilities                     | \$1,220,675  | \$1,197,780  | (\$22,895)  | -1.9%    |
| Capital Outlay                | \$1,687,269  | \$1,553,805  | (\$133,464) | -7.9%    |
| Other                         | \$916,500    | \$957,000    | \$40,500    | 4.4%     |
| Sum of all Expense            | \$74,598,468 | \$76,909,380 | \$2,310,912 | 3.1%     |
| Contingency                   |              |              |             |          |
| Contingency                   | \$100,000    | \$100,000    | \$0         | 0.0%     |
| Sum of all Contingency        | \$100,000    | \$100,000    | \$0         | 0.0%     |
| Net Transfer                  |              |              |             |          |
| Interfund Transfer Out        | \$1,530,279  | \$850,000    | (\$680,279) | -44.5%   |
| Sum of all Net Transfers      | \$1,530,279  | \$850,000    | (\$680,279) | -44.5%   |
| Surplus/(Deficit)             | \$0          | \$4,810,136  |             |          |
| Estimated Ending Fund Balance | \$30,873,031 | \$36,159,773 |             |          |